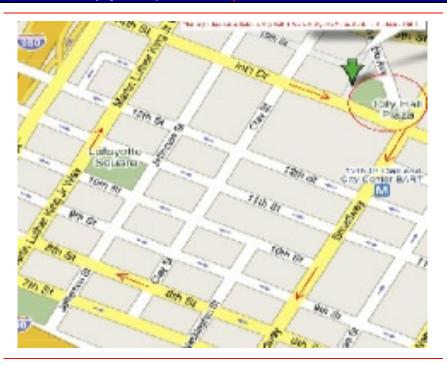

## WALKING ROUTE DIRECTIONS

- 1. Walk down Broadway towards 8th Street.
- 2. Turn right on 8<sup>th</sup> Street.
- 3. Walk down 8th Street towards Martin Luther King, Jr., Way.
- 4. Turn right on Martin Luther King, Jr. Way.
- 5. Walk down Martin Luther King, Jr. Way towards 14th Street.
- 6. Cross 14<sup>th</sup> Street and turn right.
- 7. Walk down 14<sup>th</sup> Street toward rally area.

## WALKING ROUTE DIRECTIONS

- 1. Walk down Broadway towards 8th Street.
- 2. Turn right on 8th Street.
- 3. Walk down 8<sup>th</sup> Street towards Martin Luther King, Jr., Way.
- 4. Turn right on Martin Luther King, Jr. Way.
- 5. Walk down Martin Luther King, Jr. Way towards 14th Street.
- 6. Cross 14<sup>th</sup> Street and turn right.
- 7. Walk down 14<sup>th</sup> Street toward rally area.