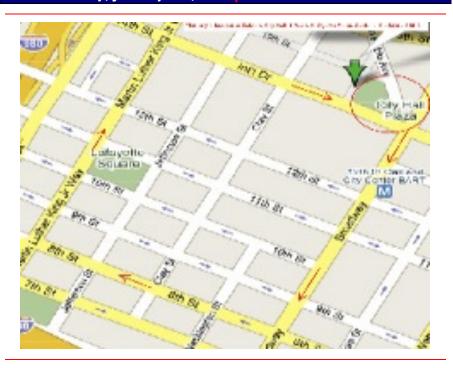

## WALKING ROUTE DIRECTIONS

- 1. Walk down Broadway towards 8th Street.
- 2. Turn right on 8<sup>th</sup> Street.
- 3. Walk down 8th Street towards Martin Luther King, Jr., Way.
- 4. Turn right on Martin Luther King, Jr. Way.
- 5. Walk down Martin Luther King, Jr. Way towards 14th Street.
- 6. Cross 14<sup>th</sup> Street and turn right.
- 7. Walk down 14<sup>th</sup> Street toward rally area.

## WALKING ROUTE DIRECTIONS

- 1. Walk down Broadway towards 8th Street.
- 2. Turn right on 8th Street.
- 3. Walk down 8<sup>th</sup> Street towards Martin Luther King, Jr., Way.
- 4. Turn right on Martin Luther King, Jr. Way.
- 5. Walk down Martin Luther King, Jr. Way towards 14th Street.
- 6. Cross 14<sup>th</sup> Street and turn right.
- 7. Walk down 14<sup>th</sup> Street toward rally area.