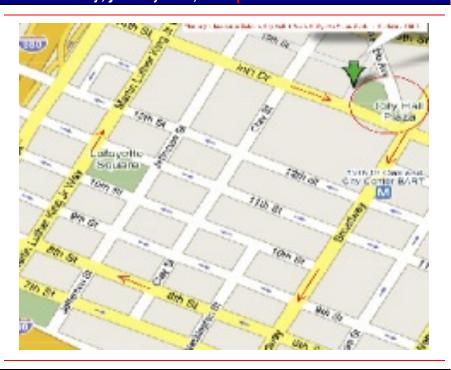

### WALKING ROUTE DIRECTIONS

- 1. Walk down Broadway towards 8th Street.
- 2. Turn right on 8<sup>th</sup> Street.
- 3. Walk down 8<sup>th</sup> Street towards Martin Luther King, Jr., Way.
- 4. Turn right on Martin Luther King, Jr. Way.
- 5. Walk down Martin Luther King, Jr. Way towards 14th Street.
- 6. Cross 14th Street and turn right.
- 7. Walk down 14th Street toward rally area.

### WALKING ROUTE DIRECTIONS

- 1. Walk down Broadway towards 8th Street.
- 2. Turn right on 8<sup>th</sup> Street.
- 3. Walk down 8<sup>th</sup> Street towards Martin Luther King, Jr., Way.
- 4. Turn right on Martin Luther King, Jr. Way.
- 5. Walk down Martin Luther King, Jr. Way towards 14th Street.
- 6. Cross 14th Street and turn right.
- 7. Walk down 14<sup>th</sup> Street toward rally area.